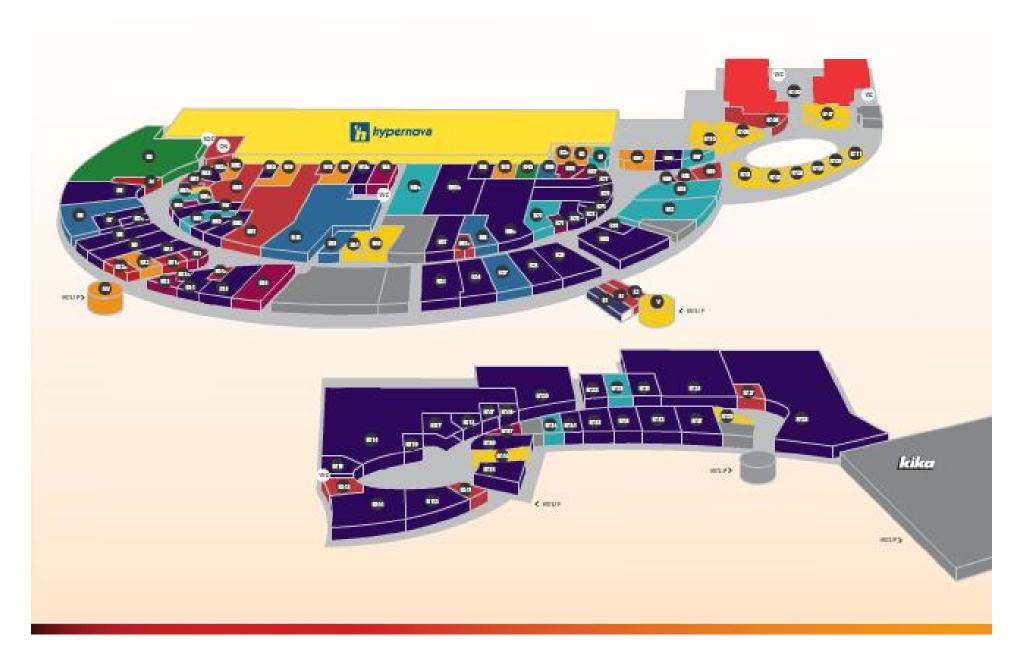

vakia. Adjacent to Optima a KIKA furniture store with 15,000 sqm has also been built.

The whole Optima is considered the largest shopping centre outside the Capital Bratislava. Also, the whole retail zone centered by Optima and Kika together with other retail capacities in the adjacent areas creates one of the largest retail concentrations in the country.

# **Shopping centre Optima Kosice**

Shopping gallery Leisure/ Cinema Car parking 48,000 sqm 3,700 sqm 1,600 spaces









#### **Anchore Tenants Phase I**

Hypernova, New Yorker, Takko, Intersport, Datart, Orsay, Batqa, Deichmann, S.Oliver, Gate, Peacocks, Terranova, Kenvelo

#### **Anchore Tenants Phase II**

CineMAX, C&A, H&M, Marks & Spencer, Reserved, Humanic, Mango, Camaieu, Esprit, Alpine Pro, Promod, NIKE

# SC Optima Layout



SC Optima

The whole complex of Optima



SC Optima Phase II

## SC Optima Phase II interior



### Palm Corp s.r.o.

Moldavská cesta 32

040 11 Ko ice

Slovak Republic

tel.: +421 55 6446 345

fax: +421 55 6446 347

e-mail: optima@optimake.sk

www.optimake.sk

Member of Atrium European Real Estate Group