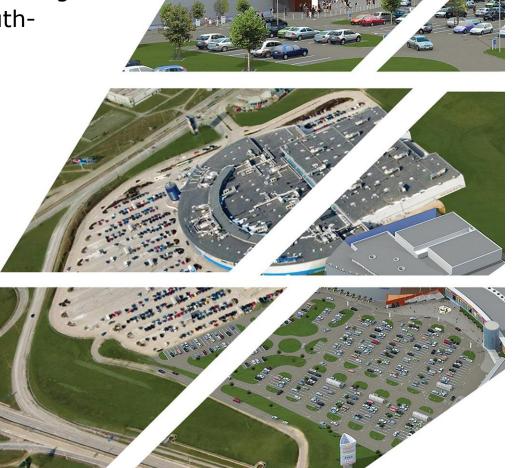

# **Shopping Centre Optima**

Kosice, Slovakia





The shopping centre Optima is located in Kosice, the second largest city in the Slovak Republic. Its current shape and size dominates a large commercial and retail zone in the south-Western part of the City.





Optima currently comprises of 48,000 sqm GLA with 140 shops. The anchor hypermarket Hypernova (Ahold) with 16,000 sqm sets its largest representation in Slovakia.

The traffic solution is based on 1,600 parking places for visitors.

At 29th November 2008, new SC extension has been opened for the public. New international anchors as H&M, C&A and Marks & Spencer strenghten SC position on the market.



The social and entertainment role of Optima is supported by a 7 screen-multiplex cinema with GLA 3,700 sqm, designed to a capacity of 1,000 visitors. one of the largest of its kind in Slovakia. Adjacent to Optima a KIKA furniture store with 15,000 sqm has also been built.

The whole Optima is considered the largest shopping centre outside the Capital Bratislava. Also, the whole retail zone