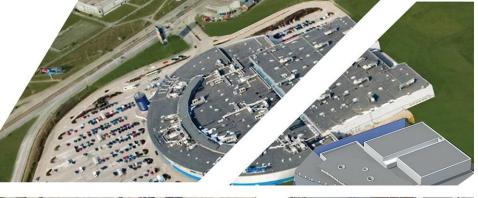

Optima currently comprises of 48,000 sqm GLA with 140 shops. The anchor hypermarket Hypernova (Ahold) with 16,000 sqm sets its largest representation in Slovakia.

The traffic solution is based on 1,600 parking places for visitors.

# SC Optima Layout

SC Optima

The whole complex of Optima

SC Optima Phase II