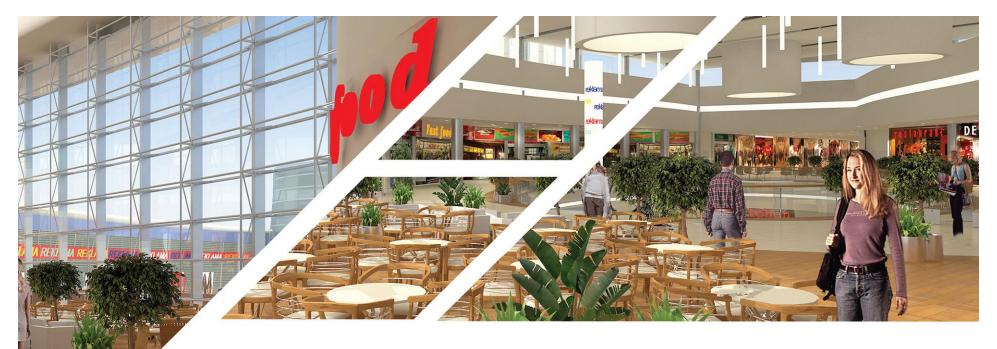

# **Shopping Centre Optima**

Kosice, Slovakia





The shopping centre Optima is located in Kosice, the second largest city in the Slovak Republic. Its current shape and size dominates a large commercial and retail zone in the south-Western part of the City.





Optima currently comprises of 48,000 sqm GLA with 140 shops. The anchor hypermarket Hypernova (Ahold) with 16,000 sqm sets its largest representation in Slovakia.

The traffic solution is based on 1,600 parking places for visitors.

At 29th November 2008, new SC extension has been opened for the public. New international anchors as H&M, C&A and Marks & Spencer strenghten SC position on the market.



The social and entertainment role of Optima is supported by a 7 screen-multiplex cinema with GLA 3,700 sqm, designed to a capacity of 1,000 visitors. one of the largest of its kind in Slovakia. Adjacent to Optima a KIKA furniture store with 15,000 sqm has also been built.

The whole Optima is considered the largest shopping centre outside the Capital Bratislava. Also, the whole retail zone c