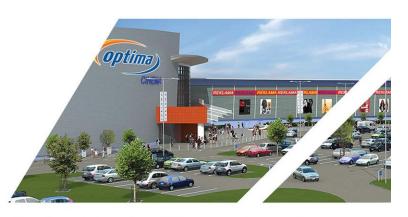

# **Shopping Centre Optima**

Kosice, Slovakia

The shopping centre Optima is located in Kosice, the second largest city in the Slovak Republic. Its current shape and size dominates a large commercial and retail zone in the south-Western part of the City.

The whole Optima is considered the largest shopping centre outside the Capital Bratislava. Also, the whole retail zone centered by Optima and Kika together with other retail capacities in the adjacent areas creates one of the largest retail concentrations in the country.