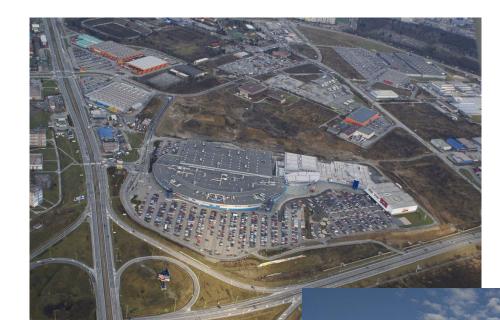

# **Shopping Centre Optima**

Kosice, Slovakia

The shopping centre Optima is located in Kosice, the second largest city in the Slovak Republic. Its current shape and size dominates a large commercial and retail zone in the south-Western part of the City.

The whole Optima is considered the largest shopping centre outside the Capital Bratislava. Also, the whole retail zone centered by Optima and Kika together with other retail capacities in the adjacent areas creates one of the largest retail concentrations in the country.