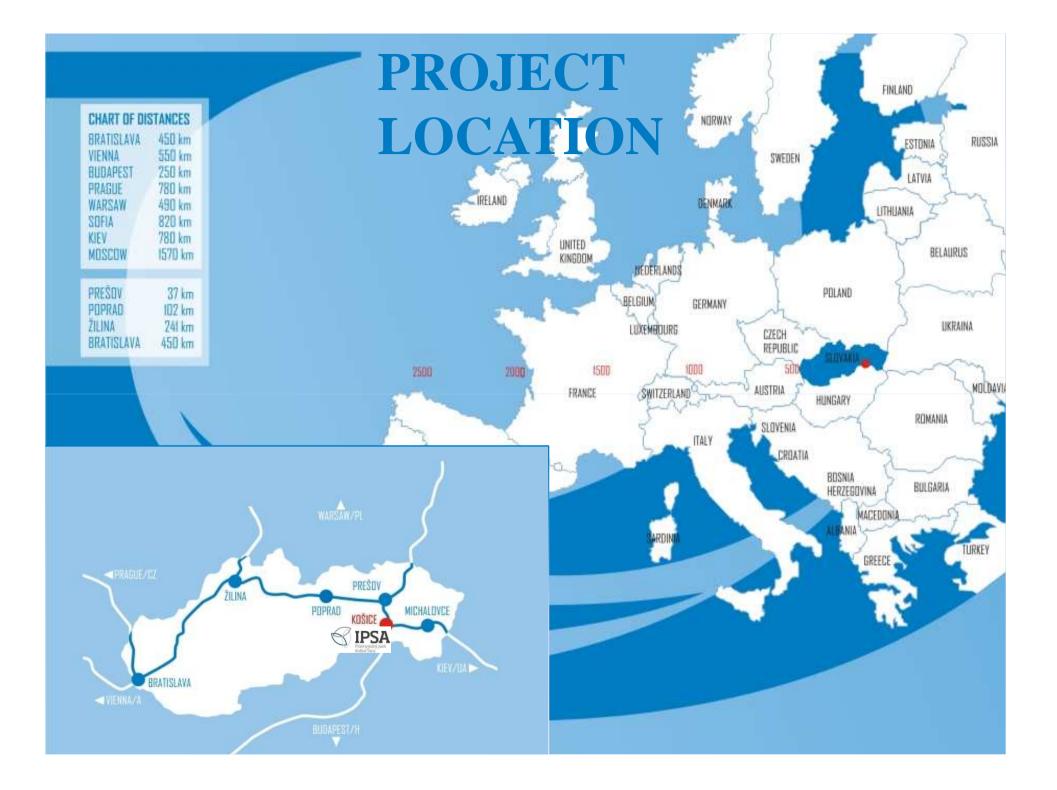

## PROJECT **LOCATION IN** KOŠICE

#### **Project Location:**

Eastern Slovakia
Self-governing region of Košice
Košice / Šaca and Košice vicinetum
cadastral area of Železiarne and Sokol'any

#### **Highways:**

>Bratislava -Žilina -Prešov -Užhorod (UA) E50 at the distance of 100 m from the plot

#### **Traffic Connection:**

- ➤south route Bratislava Košice (0.5 km)
- ≻Košice airport (10 km)
- >train system interconnected with railway system of U.S.Steel Košice on the plot
- >INTERPORT- logistic loading area with network of rails of broad-gauge type with direct connection to Ukrainian and Russian railways (7.5km)
- Planned interconnection of highway under construction Bratislava -Košice -Užhorod (UA) E58 with highway Košice -Miškolc (HU) – (100 m)

Planned interconnection of highway under construction Bratislava -Košice -Miskolc (HU) E71 -Michalovce
- (UA) E50 - (100 m)