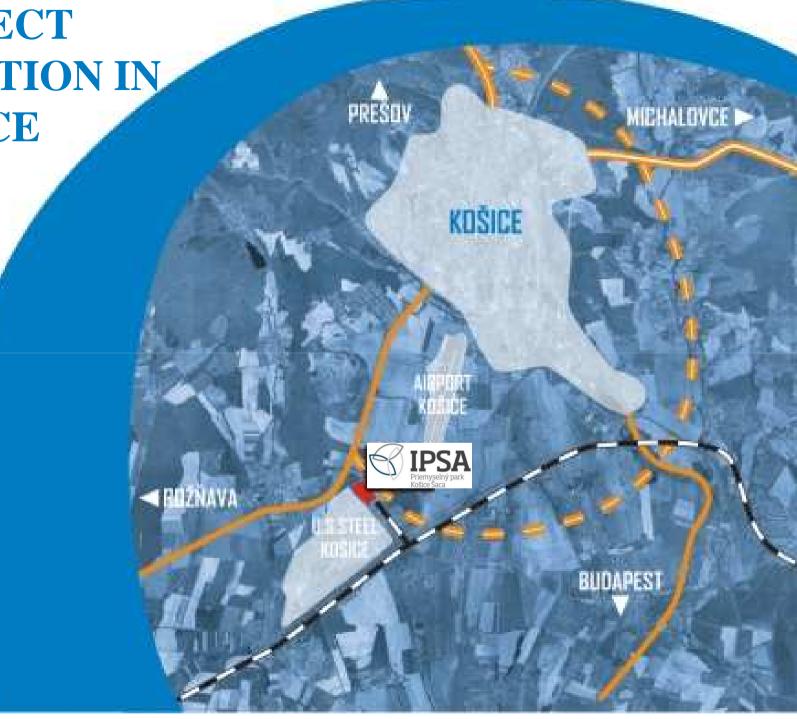

## PROJECT **LOCATION IN** KOŠICE

#### **Project Location:**

Eastern Slovakia
Self-governing region of Košice
Košice / Šaca and Košice vicinetum
cadastral area of Železiarne and Sokol'any

#### **Traffic Connection:**

- ➤south route Bratislava Košice (0.5 km)
- ≻Košice airport (10 km)
- >train system interconnected with railway system of U.S.Steel Košice on the plot
- >INTERPORT- logistic loading area with network of rails of broad-gauge type with direct connection to Ukrainian and Russian railways (7.5km)
- Planned interconnection of highway under construction Bratislava -Košice -Užhorod (UA) E58 with highway Košice -Miškolc (HU) – (100 m)

Planned interconnection of highway under construction Bratislava -Košice -Miskolc (HU) E71 -Michalovce
- (UA) E50 - (100 m)