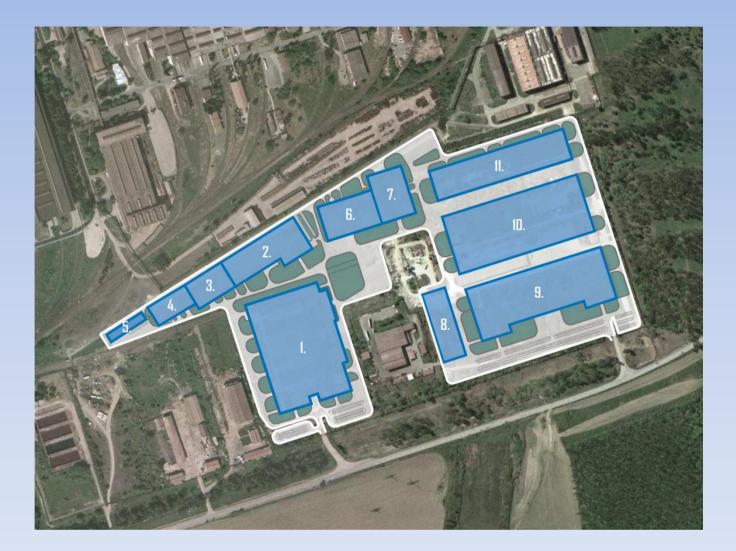

## **PROJECT LAYOUT**

## **PROJECT DESCRIPTION**

Plots: ≻total area - 250.000 sqm