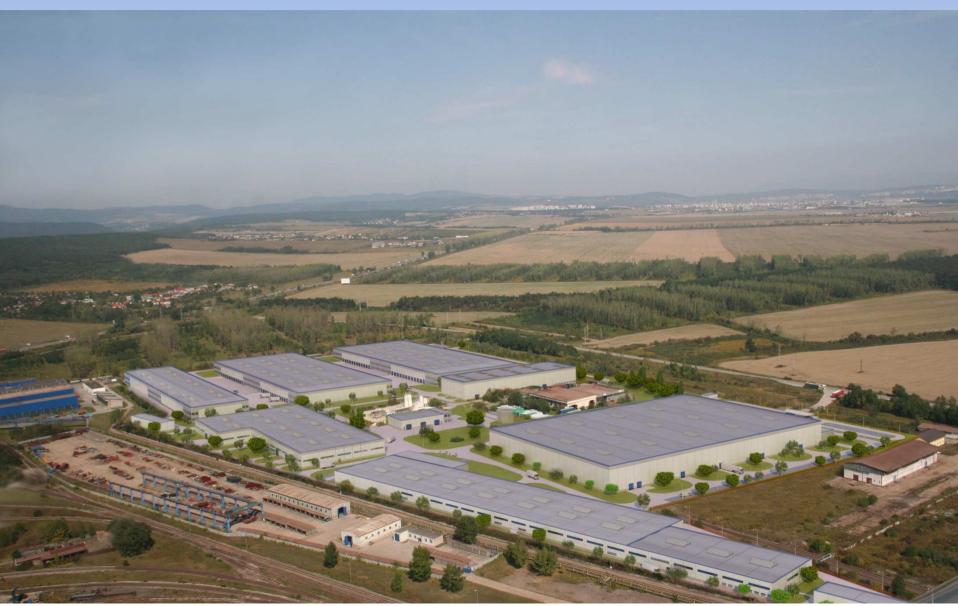

## **PROJECT LAYOUT**

## **PROJECT DESCRIPTION**

Plots: ≻total area - 250.000 sqm

#### **Legal Status:**

- >250,000 sqm in the possesion of IPSA s.r.o.
- **>**Town Plan for industrial construction approved
- >Zoning Permit for entire park
- **Construction permit for infrastructure**