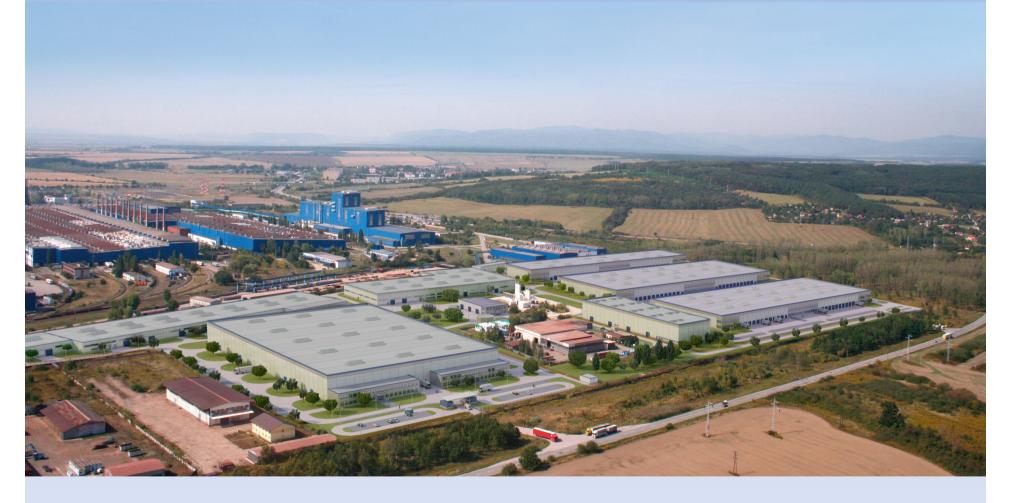

- Planned interconnection of highway under construction Bratislava -Košice -Užhorod (UA) E58 with highway Košice -Miškolc (HU) – (100 m)

Planned interconnection of highway under construction Bratislava -Košice -Miskolc (HU) E71 -Michalovce
- (UA) E50 - (100 m)

### **PROJECT DESCRIPTION**

#### **Infrastructure:**

>potable water connection and distribution

Sewerage system and rain water drainage

- > gas connection and distribution
- >electricity connection and distribution
- ≻hot water and vapour
- ≻technical gases
- ≻factory railway branch

#### **Legal Status:**

- >250,000 sqm in the possesion of IPSA s.r.o.
- **>**Town Plan for industrial construction approved
- >Zoning Permit for entire park
- **Construction permit for infrastructure**

## **PROJECT LAYOUT**



## VISUALIZATION



## **VISUALIZATION – BACK VIEW**



## CAM VIEW 1







# Thank you



**Ing. Branislav Sroka, CEO**