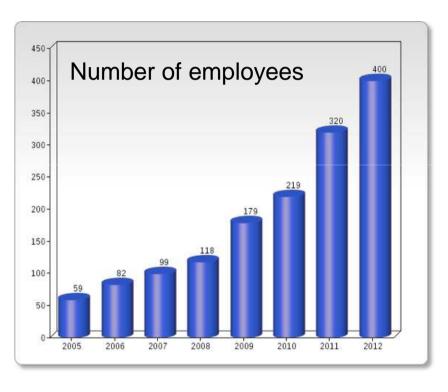

## **History of RWE IT Slovakia**

| 2003 | Project NEARSHORE                                                            |
|------|------------------------------------------------------------------------------|
| 2004 | RWE Systems Slovakia                                                         |
| 2005 | Projects STOEN PL<br>VSE Hermes, Gemini<br>VMiT Test team<br>HOTLINE Support |
| 2008 | RWE IT Slovakia                                                              |
| 2010 | 250 employees                                                                |
|      |                                                                              |