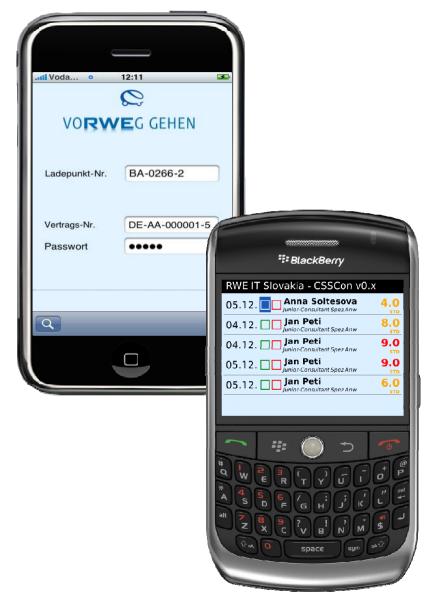

### **Innovation**

Mobile applications for platforms: BlackBerry, iPhone, Windows Mobile, Android